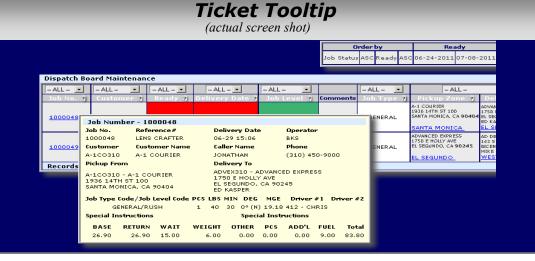

## **Ticket Total Explained**

#### **Hovering Tooltip**

The hovering tooltip is used throughout **WIMP**. Just hover over the Job Number or price of a Job and the whole ticket will display. All the mysteries of pricing... **Completely Explained!** 

| 1.08                | ITA MONIT | 10         |          |
|---------------------|-----------|------------|----------|
| Total Explained     |           |            |          |
| Customer            |           | Job Level  | Job Type |
| A-1CO310            |           | RUSH       | GENERAL  |
|                     | Amount    | Rate       | Total    |
| Base                | 14.18 m   |            | 14.18 m  |
| P/U Mod             | 5.00 m    |            | 19.18 m  |
| Mileage             | 19.18 m   | \$1.44     | \$27.65  |
| <br>Weight          | 40 lbs    | <br>\$0.30 | \$12.00  |
| Wait                | 30 min    | \$0.50     | \$15.00  |
| Fuel Surcharge Rate | \$54.65   | 10.00 %    | \$5.50   |
| Total               |           |            | \$60.15  |