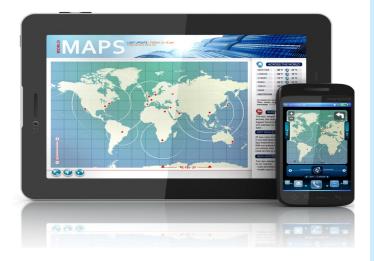

### **Mobility Features**

**Bonus**: Works GREAT as a **\$ALE\$** tool on your favorite touch screen wireless device,

making **WIMP** mobility a <u>Must Have</u>.

- Signature Capture on ANY SmartPhone
- Upload Photo
- Use Any Carrier
- No Wireless Fee
- Live Maps/Traffic
- Directions
- Plot Driver Location
- Employee Break Reminder
- Log In & Out

# Real-Time

Our SmartPhone application requires only Internet access on **any** mobile device.

Drivers can update their status, get directions & maps, Log-in/ out, get break reminders, plus more.. with a simple click